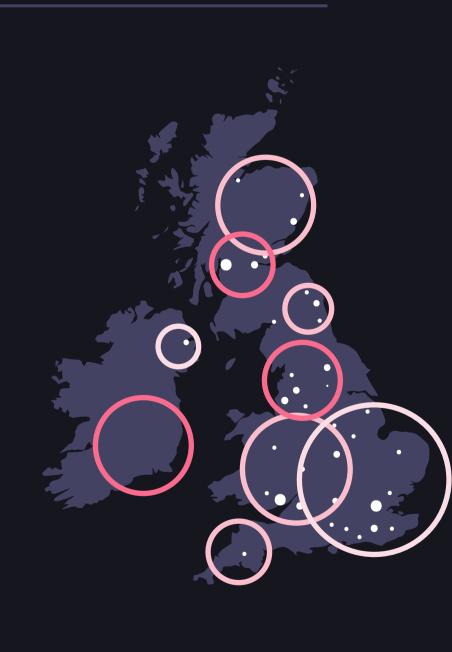

# Reach Extender: **England**

A regional approach to increase your impact

# Reach Extender: National

A national approach to increase your impact