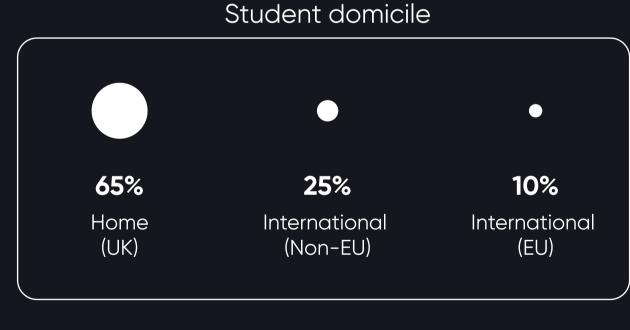

### Get direct access to 1.6 million students

Armed with first party insights and decades of student marketing experience, we're transforming the student advertising landscape to help brands like GoPuff, ODEON and Burger King build sustainable and impactful relationships with student consumers, through our unique suite of campus media and marketing solutions.



### A holistic campaign approach

Whether your goal is to grab students' attention, get them to hit the 'checkout' button or nurture their lifelong loyalty, our team of student marketing experts will work with you to design and deliver a high-impact campaign, selecting the appropriate channels to optimise your spend for results.

# Reach Extender: **England**

A regional approach to increase your impact





# Reach Extender: National

A national approach to increase your impact







# You're in good company

Meet some of our brand partners, across a wide range of student-friendly verticals















get in touch