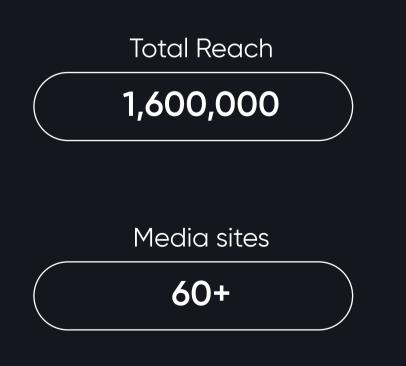

### Get direct access to 1.6 million students

Armed with first party insights and decades of student marketing experience, we're transforming the student advertising landscape to help brands like GoPuff, ODEON and Burger King build sustainable and impactful relationships with student consumers, through our unique suite of campus media and marketing solutions.