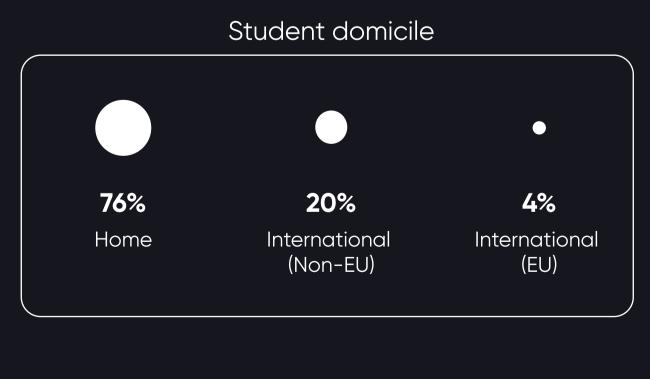

# Reach Extender: **England**

A regional approach to increase your impact

# Reach Extender: National

A national approach to increase your impact